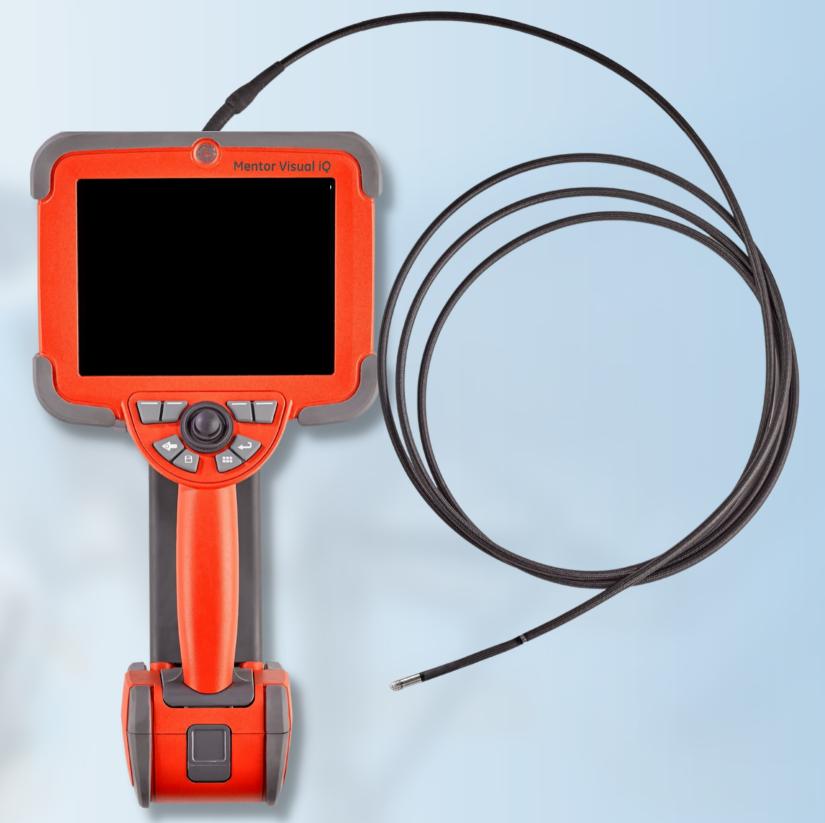

• Engine / APU Boroscopes

• MPA Runs

 Records Storage and Retention Visualize defects like never before with our 3D BSI

We love improving our processeses through technology and innovation.

With the Mentor Visual IQ HD we will provide you 4 times more accuracy and greater reliability in Borescope inspections over old fashioned stereo.